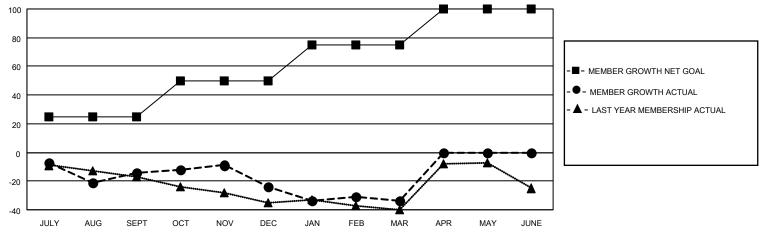

### District 5M 4

| Clubs                 |               |           |               | Members               |                       |                         |                                                    |
|-----------------------|---------------|-----------|---------------|-----------------------|-----------------------|-------------------------|----------------------------------------------------|
| RESULTS FOR 2021-2022 |               |           |               | RESULTS FOR 2021-2022 |                       |                         |                                                    |
| QUARTER               | NEW CLUB GOAL | NEW CLUBS | DROPPED CLUBS | QUARTER MEMB          | ER GROWTH NET<br>GOAL | MEMBER GROWTH<br>ACTUAL | DROPPED<br>MEMBERS ACTUAL<br>(including transfers) |
| JULY/AUG/SEPT         | 0             | 0         | 0             | JULY/AUG/SEPT         | 25                    | 23                      | 32                                                 |
| OCT/NOV/DEC           | 0             | 0         | 1             | OCT/NOV/DEC           | 25                    | 28                      | 34                                                 |
| JAN/FEB/MAR           | 1             | 0         | 0             | JAN/FEB/MAR           | 25                    | 28                      | 38                                                 |
| APR/MAY/JUNE          | 0             | 0         | 0             | APR/MAY/JUNE          | 25                    | 0                       | 0                                                  |

### GOALS AND ACTUAL MEMBERS CUMULATIVE

| DROPPED CLUBS: 1 |     | 26 CLUBS OF 54 ADDED 1 OR<br>MORE NEW MEMBERS | GENDER DISTRIBUTION                 |                |  |
|------------------|-----|-----------------------------------------------|-------------------------------------|----------------|--|
|                  |     | MONE NEW MEMBERS                              | MALE                                | 1,026 (71.05%) |  |
|                  |     |                                               | FEMALE 418 (28.95%)                 |                |  |
| DROPPED MEMBERS  |     |                                               | NON BINARY                          | 0 (0.00%)      |  |
|                  |     |                                               | PREFER NOT TO ANSWER                | 0 (0.00%)      |  |
| DECEASED         | 20  |                                               |                                     |                |  |
| CLUB CANCELLED   | 12  | CLICK HERE FOR CUMULATIVE                     | TOTAL FAMILY UNIT MEMBERS           | 386            |  |
| OTHER            | 72  | MEMBERSHIP DATA                               |                                     |                |  |
| TOTAL            | 104 |                                               | FAMILY MEMBERS PAYING HALF DUES 195 |                |  |
|                  |     |                                               |                                     |                |  |